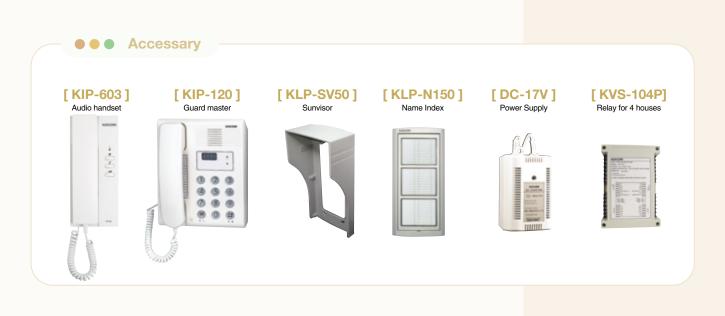

| Flush mount                                              |                            |
| Dimension (mm)        | 120(W) x 255(H) x 39(D)                                  |                            |
| Weight (approx. kg)   | 1.3kgs                                                   |                            |
| Monitor connection    | Color camera                                             | KIV-202, KIV-D202          |
|                       | B/W camera                                               | KIV-102, KIV-D102, KVM-520 |

The product may include option or additional functions.





## Color KLP-PC100 / KLP-PC104 / KLP-PC108 / KLP- PC112 B/W KLP-P100 / KLP-P104 / KLP-P108 / KLP-P112

. . .

101 1 10

Pinhole lens type Lobby phone

косот

503 0 2 3 0 8 3 2 4

789

٠