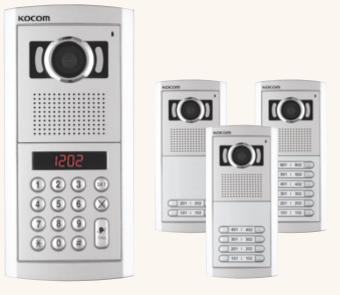

### Color KLP-C100 / KLP-C104 / KLP-C108 / KLP- C112 B/W KLP-100 / KLP-104 / KLP-108 / KLP-112

- Upto 4 house (-104 type)
- Upto 8 houses (-108 type)
- upto 12houses (-112 type)
- Upto 450 houses connection (10key button type)
- Communication with guard master (10key button type)
- Door open function by access code (10 key button type) or by RF cards (option)
- Angle adjustment (up & down, right & left)
  Firm metal body case with new modern design
- Upto 3pcs of common gate cameras connection in a building
- Normal & Pinhole lens camera (KLP-PC, KLP-P series) selection

### **Specifications**

| Power                 | DC 17V                                                   |                            |
|-----------------------|----------------------------------------------------------|----------------------------|
| Power consumption     | Max. 5W                                                  |                            |
| Assurance temperature | -20℃ ~ +50℃                                              |                            |
| Image format          | 1/3CCD, 270,000 (NTSC, EIA) / 320,000 (PAL, CCIR) pixels |                            |
| TV system             | NTSC (EIA) / PAL (CCIR)                                  |                            |
| Lens                  | F:2.0, f=3.6mm                                           |                            |
| Mim. illumination     | 0.1 lux on the object (IR LED ON)                        |                            |
| Mount type            | Flush mount                                              |                            |
| Dimension (mm)        | 120(W) x 255(H) x 39(D)                                  |                            |
| Weight (approx. kg)   | 1.3kgs                                                   |                            |
| Monitor connection    | Color camera                                             | KIV-202, KIV-D202          |
|                       | B/W camera                                               | KIV-102, KIV-D102, KVM-520 |