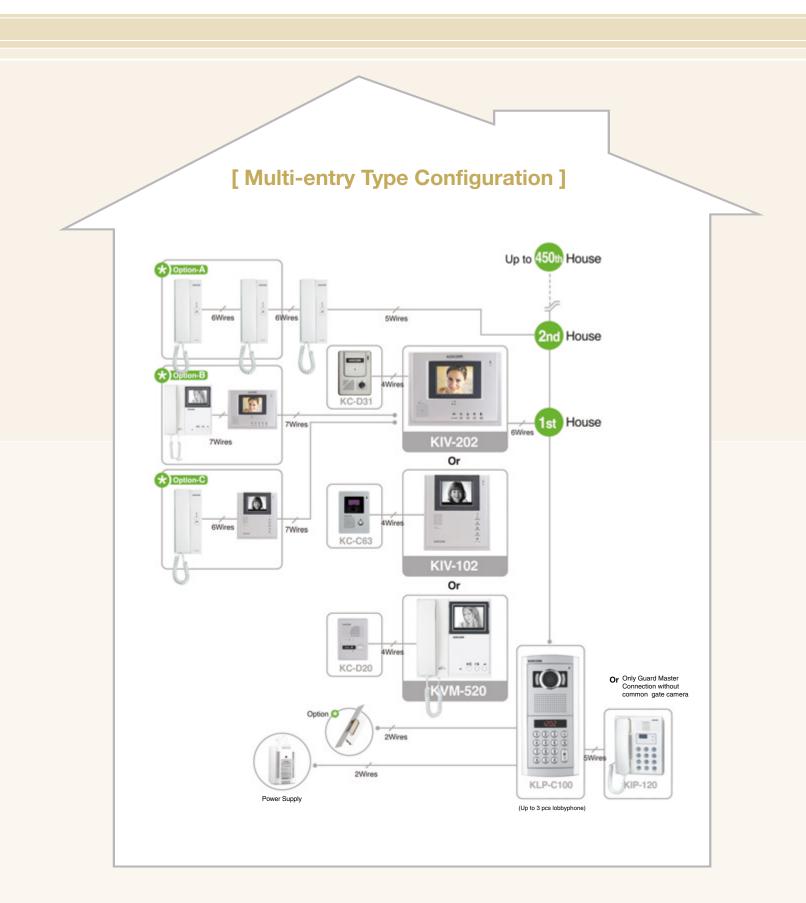

### Color KLP-C100 / KLP-C104 / KLP-C108 / KLP- C112 B/W KLP-100 / KLP-104 / KLP-108 / KLP-112

- Upto 4 house (-104 type)
- Upto 8 houses (-108 type)
- upto 12houses (-112 type)
- Upto 450 houses connection (10key button type)
- Communication with guard master (10key button type)
- Door open function by access code (10 key button type) or by RF cards (option)
- Angle adjustment (up & down, right & left)
  Firm metal body case with new modern design
- Upto 3pcs of common gate cameras connection in a building
- Normal & Pinhole lens camera (KLP-PC, KLP-P series) selection