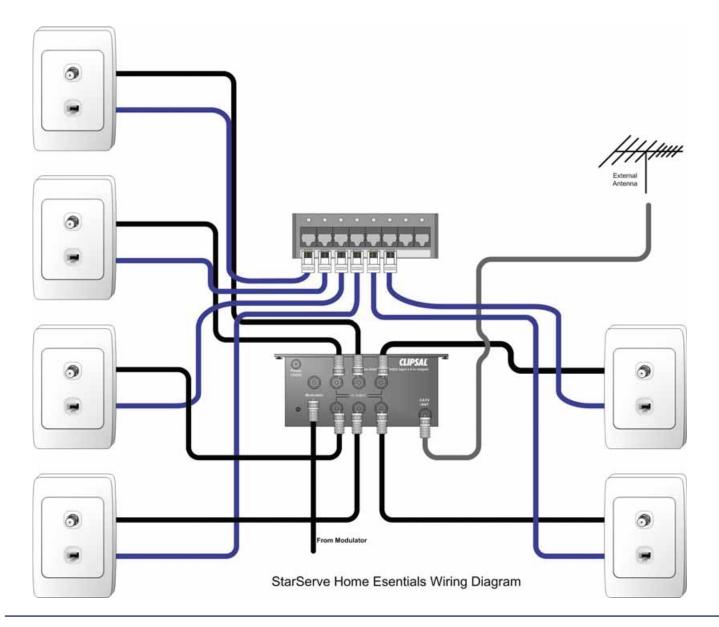

The 8072/6VHP StarServe Contractor Series Video Hub distributes CATV or antenna signals, and a modulated input, to six TV locations throughout the home. The unit has capacity for each of the six runs to be 45m maximum in distance.

For further information on the 8052/4RJDMB, 8058/8RJDMB and 8072/6VHP refer to their respective Technical Leaflet or Installation Leaflet.

The 8052/4RJDMB, 8058/8RJDMB and 8072/6VHP simply 'hook on' to the 8000LEN mounting rail. An optional flush mounting kit (8000LENFK) is available for the 8000LEN Enclosure, where required.