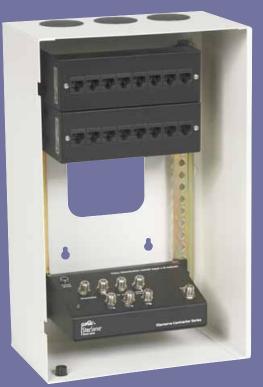

### **8000PKES Series**

The 8000PKES StarServe Home Essentials package is an entry level system for telephone and video reticulation.

The unit is supplied with the following:

- 1 x 8052/4RJDMB
- 1 x 8058/8RJDMB
- 1 x 8072/6VHP, StarServe Contractor Series Video Distribution Hub
- 1 x 8000LEN, StarServe Lite Enclosure – Surface mount

The 8054/4RJ StarServe Harmonica is a Category 5, 8 way mini-patch panel suitable for voice applications. The unit accommodates 2 incoming phone lines, which may be distributed in pairs to up to 4 locations.

The 8058/8RJ StarServe Harmonica is a Category 5e, 8 way mini-patch panel suitable for voice and/or data applications. The unit incorporates 8 individually terminated lines, which may be distributed to 8 locations via modular socket outlets.

The 8072/6VHP StarServe Contractor Series Video Hub distributes CATV or antenna signals, and a modulated input, to six TV locations throughout the home. The unit has capacity for each of the six runs to be 45m maximum in distance.

For further information on the 8052/4RJDMB, 8058/8RJDMB and 8072/6VHP refer to their respective Technical Leaflet or Installation Leaflet.

The 8052/4RJDMB, 8058/8RJDMB and 8072/6VHP simply 'hook on' to the 8000LEN mounting rail. An optional flush mounting kit (8000LENFK) is available for the 8000LEN Enclosure, where required.